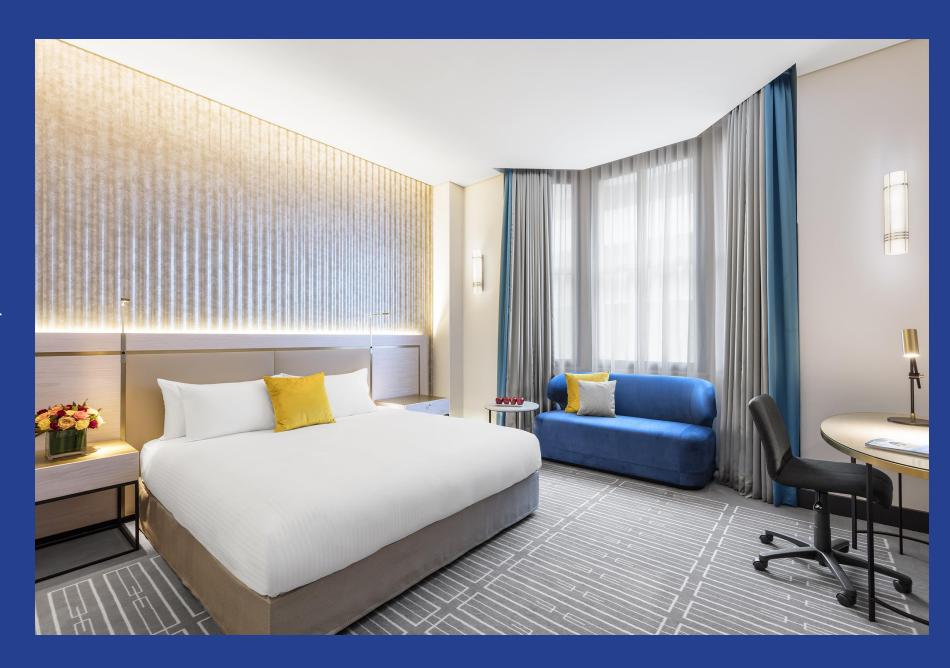

# Superior Rooms

105 superior rooms

Average room size of 34sqm

Offering either one king bed or one queen bed

High ceilings and street views

# Deluxe King

36 Deluxe King rooms

Average room size of 34sqm

High ceiling, King bed and capsule coffee machine

High floor and street views

# Deluxe Balcony

28 Deluxe Balcony rooms

Average room size of 34sqm

High ceiling, King bed and capsule coffee machine

High floor and street views with Juliette-style balcony