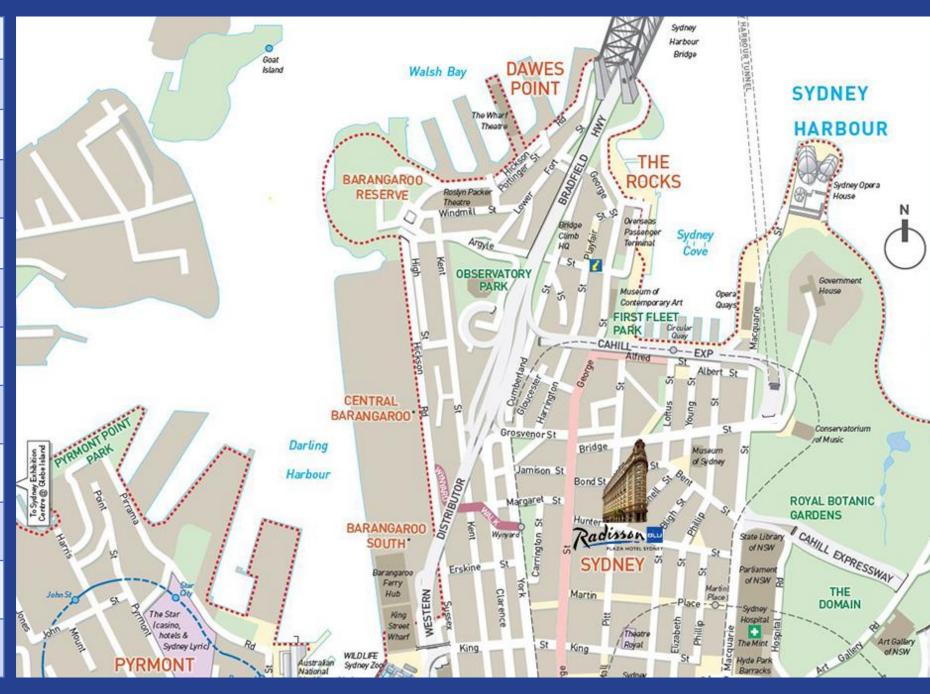

#### Location:

Surrounded by some of the world's renowned tourist attractions including the iconic Sydney Opera House, Harbour Bridge, the historical Rocks area and Circular Quay. With easy access to Chinatown, major shopping, and entertainment precincts in Darling Harbour, King Street Wharf, Pitt Street shopping mall, this distinctive hotel provides the perfect base for exploration and discovery.

| Destination                            | Distance | Walking  | 4                                                                                                                                                                                                                                                                                                                                                                                                                                                                                                                                                                                                                                                                                                                                                                                                                                                                                                                                                                                                                                                                                                                                                                                                                                                                                                                                                                                                                                                                                                                                                                                                                                                                                                                                                                                                                                                                                                                                                                                                                                                                                                                              |
|----------------------------------------|----------|----------|--------------------------------------------------------------------------------------------------------------------------------------------------------------------------------------------------------------------------------------------------------------------------------------------------------------------------------------------------------------------------------------------------------------------------------------------------------------------------------------------------------------------------------------------------------------------------------------------------------------------------------------------------------------------------------------------------------------------------------------------------------------------------------------------------------------------------------------------------------------------------------------------------------------------------------------------------------------------------------------------------------------------------------------------------------------------------------------------------------------------------------------------------------------------------------------------------------------------------------------------------------------------------------------------------------------------------------------------------------------------------------------------------------------------------------------------------------------------------------------------------------------------------------------------------------------------------------------------------------------------------------------------------------------------------------------------------------------------------------------------------------------------------------------------------------------------------------------------------------------------------------------------------------------------------------------------------------------------------------------------------------------------------------------------------------------------------------------------------------------------------------|
| Royal Botanic<br>Gardens               | 500km    | 7mins    |                                                                                                                                                                                                                                                                                                                                                                                                                                                                                                                                                                                                                                                                                                                                                                                                                                                                                                                                                                                                                                                                                                                                                                                                                                                                                                                                                                                                                                                                                                                                                                                                                                                                                                                                                                                                                                                                                                                                                                                                                                                                                                                                |
| Circular Quay                          | 600m     | 7mins    |                                                                                                                                                                                                                                                                                                                                                                                                                                                                                                                                                                                                                                                                                                                                                                                                                                                                                                                                                                                                                                                                                                                                                                                                                                                                                                                                                                                                                                                                                                                                                                                                                                                                                                                                                                                                                                                                                                                                                                                                                                                                                                                                |
| Sydney Tower &<br>Pitt Street Mall     | 700m     | 10mins   | 1/77                                                                                                                                                                                                                                                                                                                                                                                                                                                                                                                                                                                                                                                                                                                                                                                                                                                                                                                                                                                                                                                                                                                                                                                                                                                                                                                                                                                                                                                                                                                                                                                                                                                                                                                                                                                                                                                                                                                                                                                                                                                                                                                           |
| Queen Victoria<br>Building             | 700m     | 10mins   |                                                                                                                                                                                                                                                                                                                                                                                                                                                                                                                                                                                                                                                                                                                                                                                                                                                                                                                                                                                                                                                                                                                                                                                                                                                                                                                                                                                                                                                                                                                                                                                                                                                                                                                                                                                                                                                                                                                                                                                                                                                                                                                                |
| The Rocks Historic<br>District         | 850m     | I I mins |                                                                                                                                                                                                                                                                                                                                                                                                                                                                                                                                                                                                                                                                                                                                                                                                                                                                                                                                                                                                                                                                                                                                                                                                                                                                                                                                                                                                                                                                                                                                                                                                                                                                                                                                                                                                                                                                                                                                                                                                                                                                                                                                |
| Barangaroo Dining<br>Precinct          | 850m     | I I mins |                                                                                                                                                                                                                                                                                                                                                                                                                                                                                                                                                                                                                                                                                                                                                                                                                                                                                                                                                                                                                                                                                                                                                                                                                                                                                                                                                                                                                                                                                                                                                                                                                                                                                                                                                                                                                                                                                                                                                                                                                                                                                                                                |
| Fleet Steps & Mrs<br>Macquarie's Chair | 1.0km    | I 2mins  | The state of the s |
| Sydney Harbour<br>Bridge               | 1.0km    | 14mins   | ANA DANA ISA                                                                                                                                                                                                                                                                                                                                                                                                                                                                                                                                                                                                                                                                                                                                                                                                                                                                                                                                                                                                                                                                                                                                                                                                                                                                                                                                                                                                                                                                                                                                                                                                                                                                                                                                                                                                                                                                                                                                                                                                                                                                                                                   |
| Sydney Opera<br>House                  | 1.2km    | 15mins   | Part State of the  |
| Darling Harbour                        | 1.23km   | 22mins   | John St. St. The St.                                                                                                                                                                                                                                                                                                                                                                                                                                                                                                                                                                                                                                                                                                                                                                                                                                                                                                                                                                                                                                                                                                                                                                                                                                                                                                                                                                                                                                                                                                                                                                                                                                                                                                                                                                                                                                                                                                                                                                                                                                                                                                           |
| Chinatown                              | 1.57km   | 22mins   | B John Tag (casin hotel show                                                                                                                                                                                                                                                                                                                                                                                                                                                                                                                                                                                                                                                                                                                                                                                                                                                                                                                                                                                                                                                                                                                                                                                                                                                                                                                                                                                                                                                                                                                                                                                                                                                                                                                                                                                                                                                                                                                                                                                                                                                                                                   |