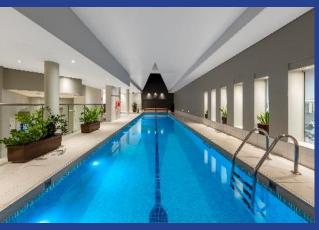

#### **Facilities:**

- The Lady Fairfax Room is an ideal multi-purpose room bathed in natural light serving a full breakfast daily. At lunch and evening the room is easily transformed into an ultra chic inner city venue perfect for any function or private dining experience
- The Fax Bar located on the lobby level is the perfect meeting place in the heart of the city.
- Bentley Restaurant + Bar, the hotel's two-hatted restaurant serves a range of modern contemporary award winning cuisine
- Heated lap pool, gymnasium, jacuzzi and steam room
- Tanya Spa, with deluxe treatments such as massage, body treatments, lash extensions, specialty packages and more
- Business Class Lounge including upgraded amenities and services
- Conference and Events meeting rooms and heritage style boardrooms