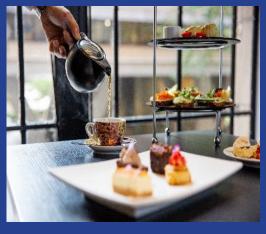

#### **Facilities:**

- The Lady Fairfax Room is an ideal multi-purpose room bathed in natural light serving a full breakfast daily. At lunch and evening the room is easily transformed into an ultra chic inner city venue perfect for any function or private dining experience
- The Fax Bar located on the lobby level is the perfect meeting place in the heart of the city.
- Bentley Restaurant + Bar, the hotel's two-hatted restaurant serves a range of modern contemporary award winning cuisine
- Heated lap pool, gymnasium, jacuzzi and steam room
- Tanya Spa, with deluxe treatments such as massage, body treatments, lash extensions, specialty packages and more
- Business Class Lounge including upgraded amenities and services
- Conference and Events meeting rooms and heritage style boardrooms