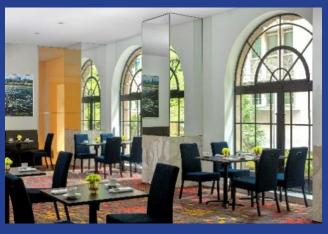

#### **Facilities:**

- The Lady Fairfax Room is an ideal multi-purpose room bathed in natural light serving a full breakfast daily. At lunch and evening the room is easily transformed into an ultra chic inner city venue perfect for any function or private dining experience
- The Fax Bar located on the lobby level is the perfect meeting place in the heart of the city.
- Bentley Restaurant + Bar, the hotel's two-hatted restaurant serves a range of modern contemporary award winning cuisine
- Heated lap pool, gymnasium, jacuzzi and steam room
- Tanya Spa, with deluxe treatments such as massage, body treatments, lash extensions, specialty packages and more
- Business Class Lounge including upgraded amenities and services
- Conference and Events meeting rooms and heritage style boardrooms