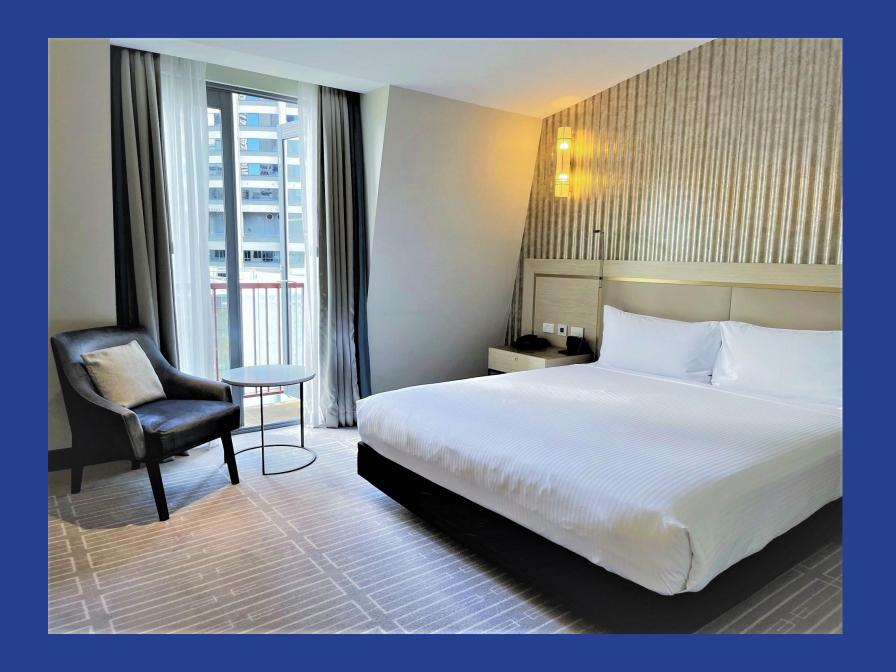

# Deluxe Balcony

28 Deluxe Balcony rooms

Average room size of 34sqm

High ceiling, King bed and capsule coffee machine

High floor and street views with Juliette-style balcony