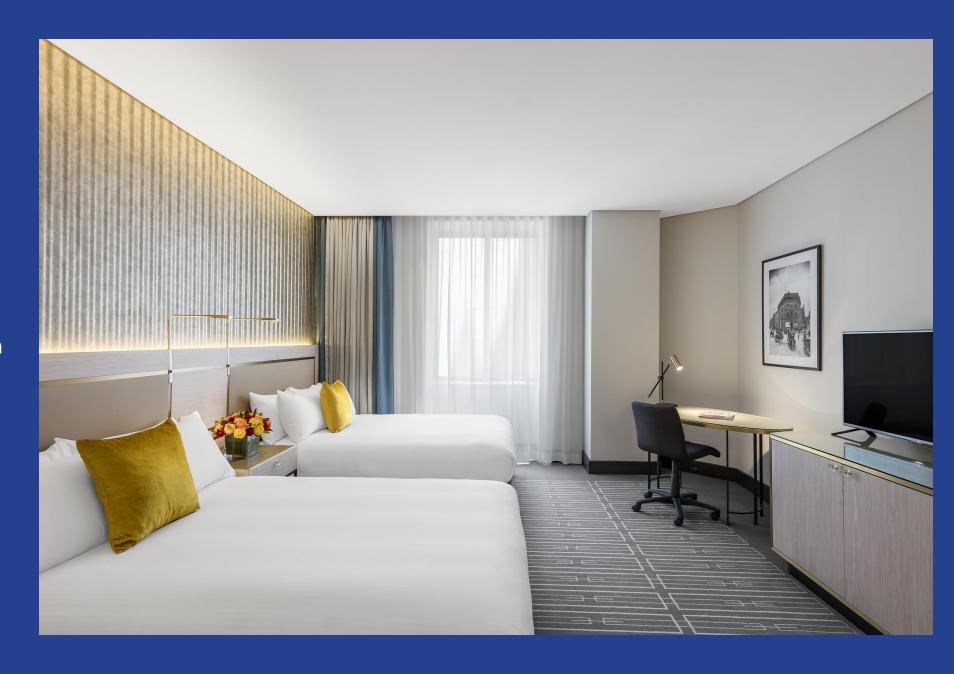

# Superior Twin

68 superior twin rooms

Average room size of 34sqm

Offering two double beds

High ceilings and either atrium or street view