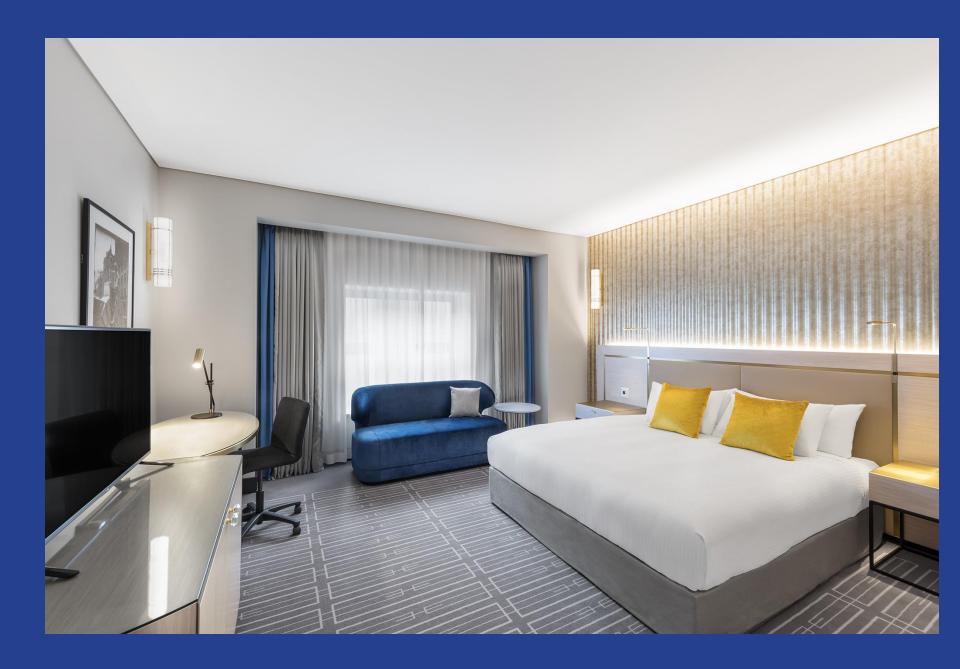

# Deluxe King

36 Deluxe King rooms

Average room size of 34sqm

High ceiling, King bed and capsule coffee machine

High floor and street views

### **Business Class**

23 Business Class rooms

Average room size of 34sqm

Located on the 10<sup>th</sup> floor including Business Class Lounge access

Upgraded amenities and services such as complimentary ironing and business centre facilities