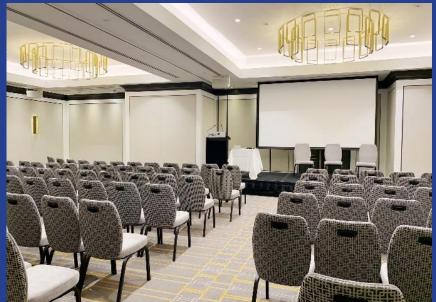

#### **Facilities:**

- The Lady Fairfax Room is an ideal multi-purpose room bathed in natural light serving a full breakfast daily. At lunch and evening the room is easily transformed into an ultra chic inner city venue perfect for any function or private dining experience
- The Fax Bar located on the lobby level is the perfect meeting place in the heart of the city.
- Bentley Restaurant + Bar, the hotel's two-hatted restaurant serves a range of modern contemporary award winning cuisine
- Heated lap pool, gymnasium, jacuzzi and steam room
- Tanya Spa, with deluxe treatments such as massage, body treatments, lash extensions, specialty packages and more
- Business Class Lounge including upgraded amenities and services
- Conference and Events meeting rooms and heritage style boardrooms

| Meeting Rooms               | Banquet<br>Seating | Size (sqm) |
|-----------------------------|--------------------|------------|
| Marble Room                 | 110                | 196        |
| Press Room                  | 60                 | 97         |
| Sir Warwick Fairfax<br>Room | -                  | 35         |
| Sir James Fairfax Room      | 20                 | 48         |
| Pre-Function Room           | - <u>-</u>         | 135        |
| Lady Fairfax Room           | 70                 | 105        |