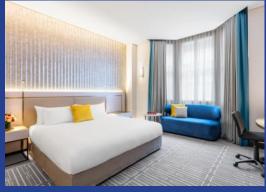

# Superior Rooms

105 superior rooms

Average room size of 34sqm

Offering either one king bed or one queen bed

High ceilings and street views

# Deluxe King

36 Deluxe King rooms

Average room size of 34sqm

High ceiling, King bed and capsule coffee machine

High floor and street views

# Deluxe Balcony

28 Deluxe Balcony rooms

Average room size of 34sqm

High ceiling, King bed and capsule coffee machine

High floor and street views with Juliette-style balcony