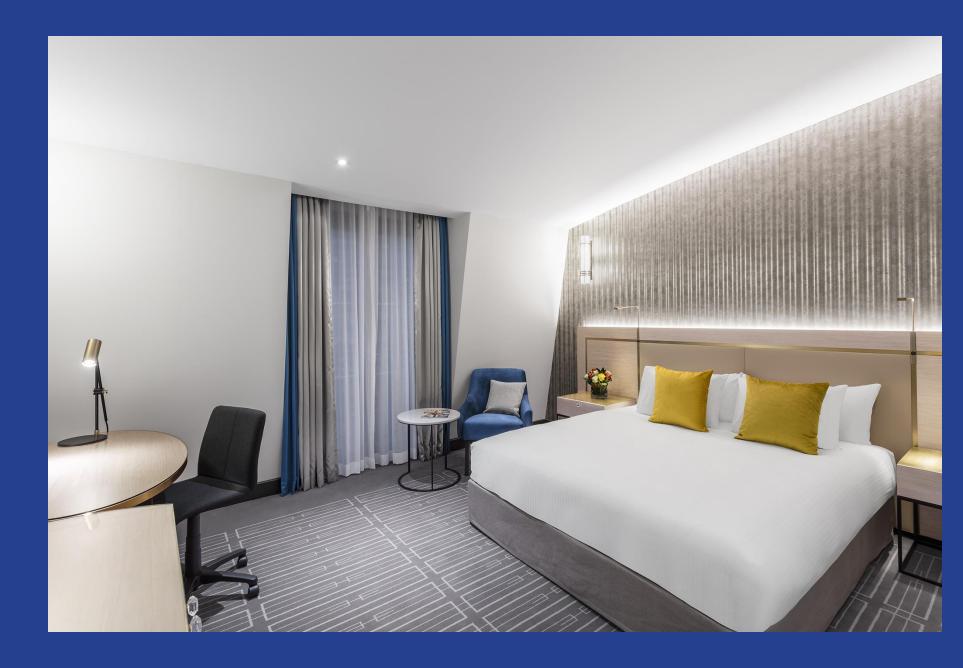

### Standard Rooms

78 standard rooms

Average room size of 32sqm

Offering either one king bed or one queen bed

Interconnecting rooms available

Standard rooms are Atrium facing

# Superior Rooms

105 superior rooms

Average room size of 34sqm

Offering either one king bed or one queen bed

High ceilings and street views

# Deluxe King

36 Deluxe King rooms

Average room size of 34sqm

High ceiling, King bed and capsule coffee machine

High floor and street views

# Deluxe Balcony

28 Deluxe Balcony rooms

Average room size of 34sqm

High ceiling, King bed and capsule coffee machine

High floor and street views with Juliette-style balcony