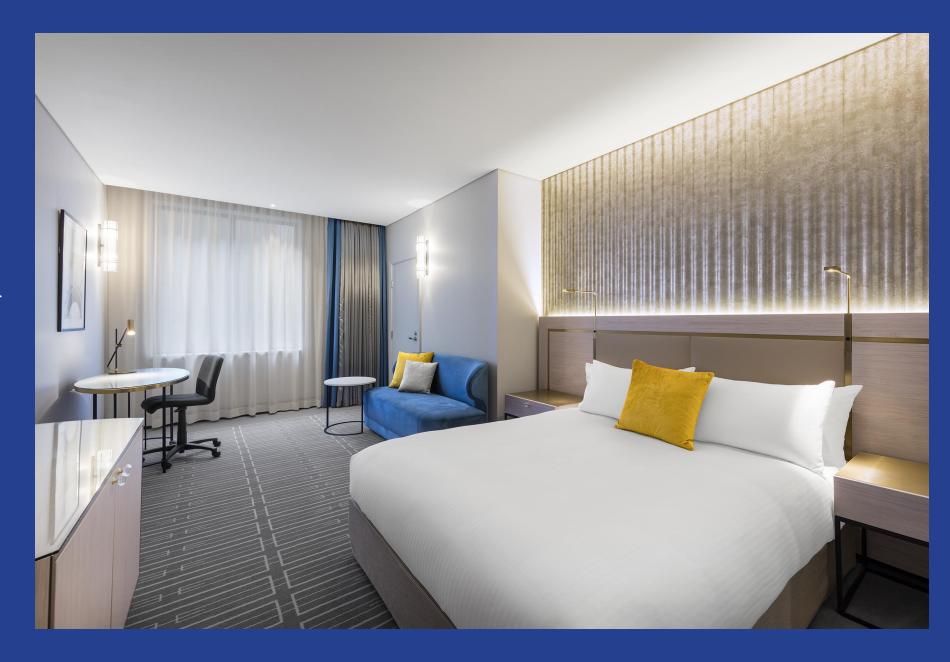

# Superior Rooms

105 superior rooms

Average room size of 34sqm

Offering either one king bed or one queen bed

High ceilings and street views

# Deluxe King

36 Deluxe King rooms

Average room size of 34sqm

High ceiling, King bed and capsule coffee machine

High floor and street views

# Deluxe Balcony

28 Deluxe Balcony rooms

Average room size of 34sqm

High ceiling, King bed and capsule coffee machine

High floor and street views with Juliette-style balcony